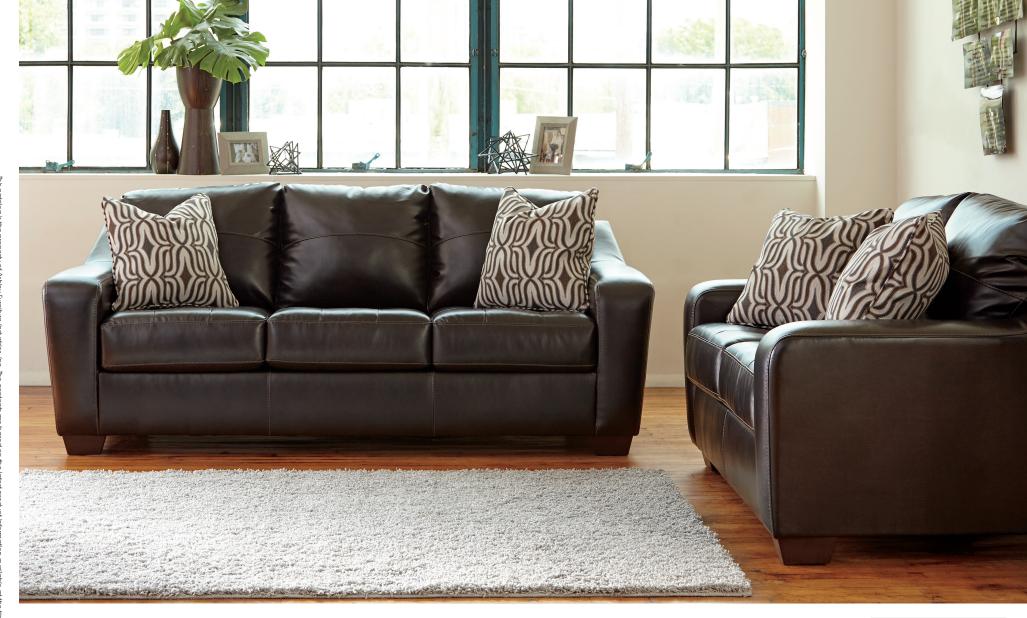

## "Coppell DuraBlend"-Chocolate" 590 01

SKU: 590 01 38

Sofa 85"W x 38"D x 39"H 2159mm W x 965mm D x 991mm H

## SKU: 590 01 35

Loveseat 63"W x 38"D x 39"H 1600mm W x 965mm D x 991mm H With the uniquely shaped sweeping arms along with the warm tone of the textured upholstery fabric, the "Coppell DuraBlend®-Chocolate" upholstery collection features an inviting contemporary shape and design that is sure to enhance to décor of any home. The soft upholstery surrounding the plush supportive seat and back cushions adds the level of comfort you've been looking for.