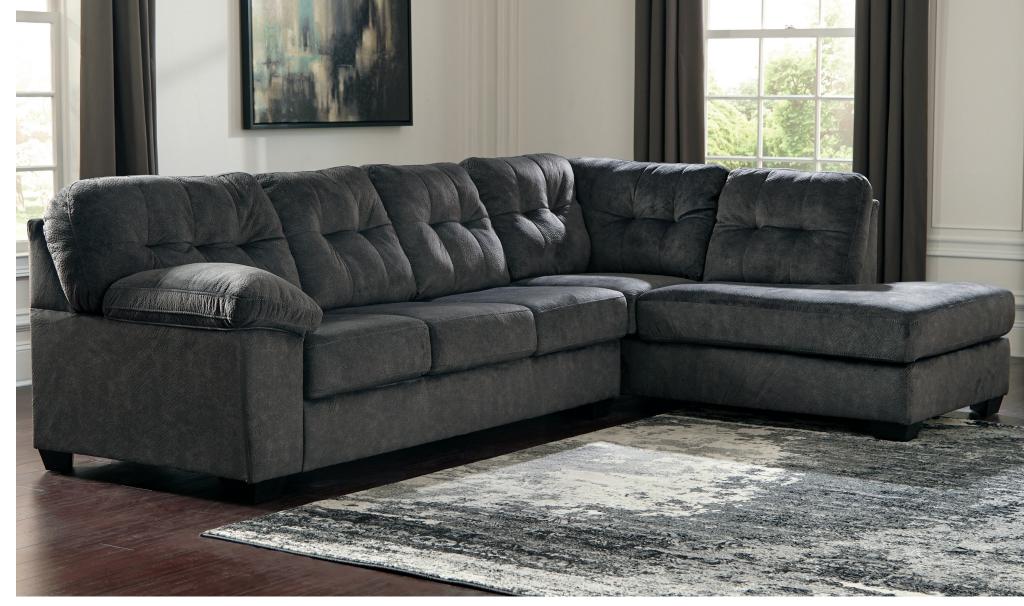

## "Accrington-Granite" 705 09

100% Polyester Cleaning Code: S

## SKU: 705 09 66

LAF Sofa Sectional 85"W x 41"D x 39"H 2159mm W x 1041mm D x 991mm H SKU: 705 09 17 RAF Corner Chaise 39"W x 85"D x 39"H 991mm W x 2159mm D x 991mm H

## Features:

• Frame constructions have been rigorously tested to simulate the home and transportation environments for improved durability

- Components are secured with combinations of glue, blocks, interlocking panels and staples
   Seats and back spring rails are cut from mixed hardwood and engineered lumber
- Stripes and patterns are match cut
- All fabrics are pre-approved for wearability and durability against AHFA standards
  Cushions are constructed of low melt fiber wrapped over high quality foam
- Features Jumbo Stitching details
- Constructed with a platform seat foundation