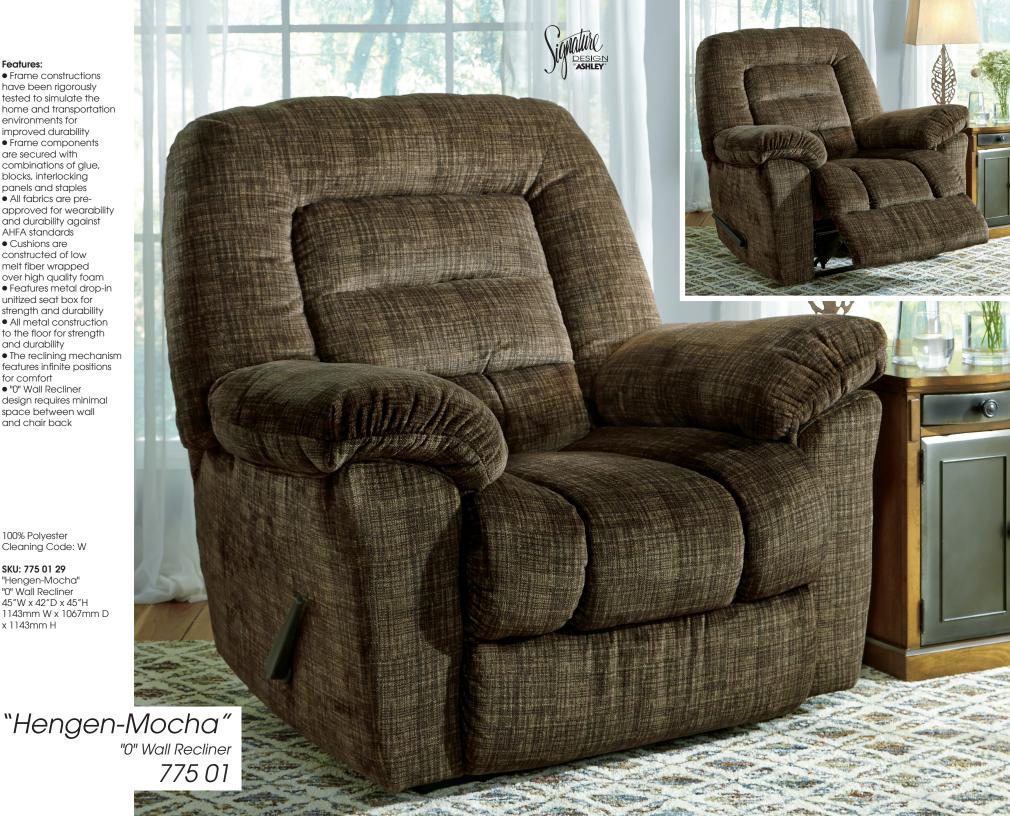

## Features:

• Frame constructions have been rigorously tested to simulate the home and transportation environments for improved durability • Frame components are secured with combinations of glue, blocks, interlocking panels and staples • All fabrics are preapproved for wearability and durability against AHFA standards Cushions are constructed of low melt fiber wrapped over high quality foam • Features metal drop-in unitized seat box for strength and durability All metal construction to the floor for strength and durability • The reclining mechanism features infinite positions for comfort • "0" Wall Recliner design requires minimal space between wall and chair back

100% Polyester Cleaning Code: W

SKU: 775 01 29 "Hengen-Mocha" "0" Wall Recliner 45"W x 42"D x 45"H 1143mm W x 1067mm D x 1143mm H