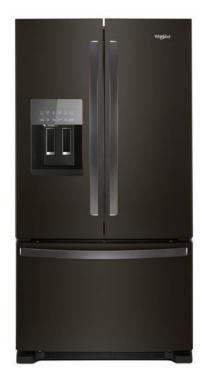

## 36-inch Wide French Door Refrigerator in Fingerprint-Resistant Stainless Steel - 25 cu. ft.

http://www.whirlpool.com

## Key Features:

- Exterior Ice and Water Dispenser with EveryDrop® Filtration
- Spillproof Shelves
- Humidity-Controlled Double Crisper
- Two-Tier Freezer Storage
- Fingerprint Resistant
- ENERGY STAR® Certified
- Adjustable Gallon Door Bins
- Tap Touch Controls
- 25 Cu. Ft. Capacity
- Dispenser Control Lock
- #1 Selling Appliance Brand in the U.S.A.