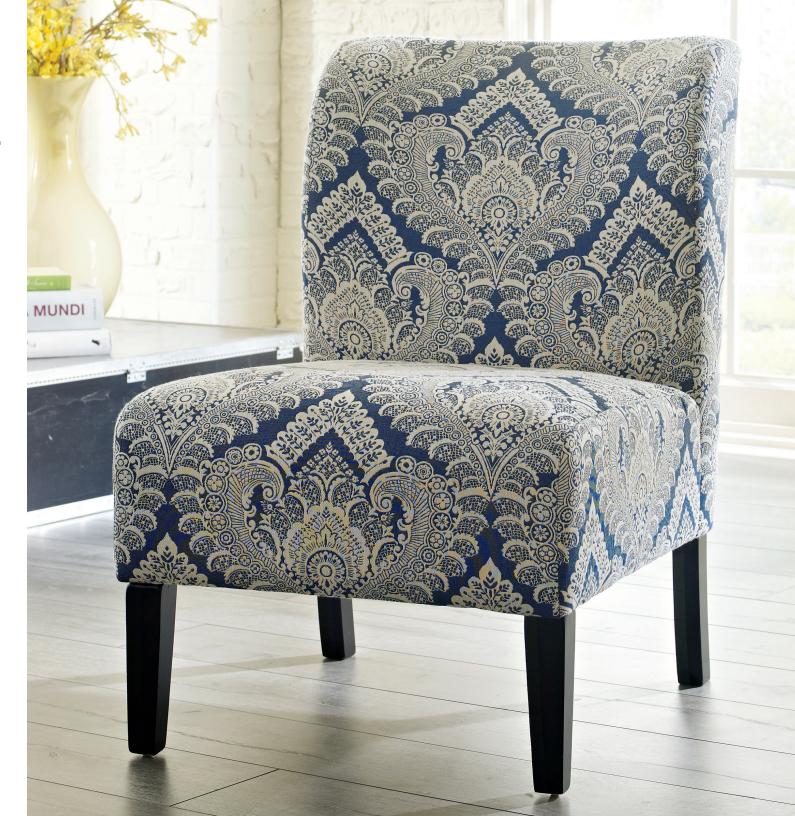

65% Polyester 35% Rayon Cleaning Code: S SKU: 533 03 60 "Honnally-Sapphire" Accent Chair 22"W x 30"D x 33"H 552mm W x 749mm D x 832mm H

"Honnally-Sapphire" Accent Chair 533 03