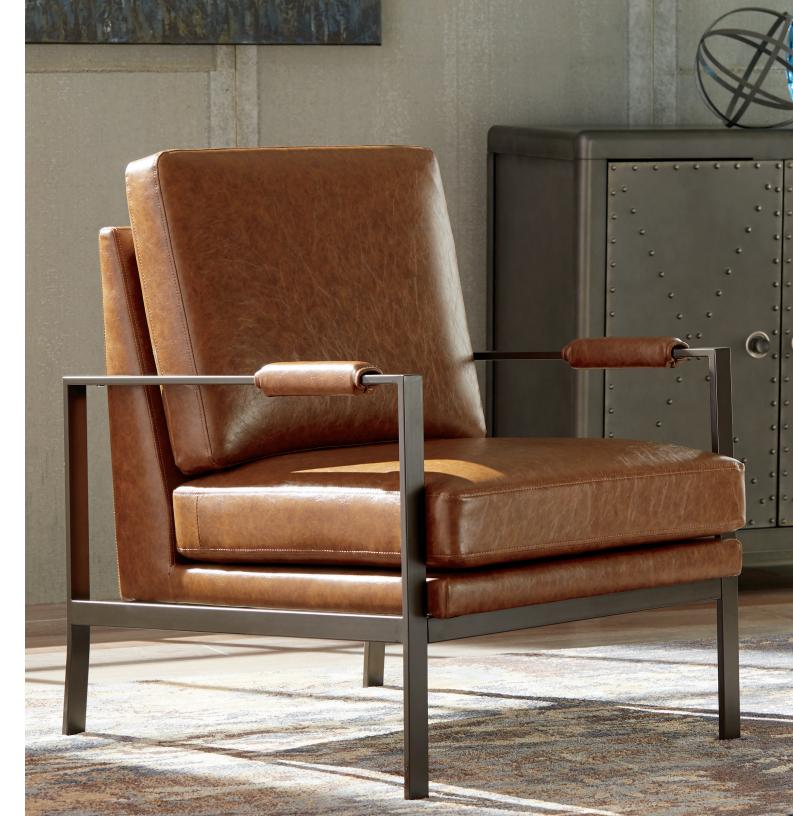

• Seats and back spring rails are cut from mixed hardwood and engineered lumber • Stripes and patterns are match cut

All fabrics are pre-approved for wearability and durability against AHFA standards
Cushions are constructed of low melt fiber wrapped over high quality foam • Upholstered in Brown Faux Leather

- Features Metal Frame in Bronze color finish

23% Polyester 10% Polyurethane 67% PVC Cleaning Code: S SKU: A3000029 "Peacemaker-Brown" Accent Chair 28"W x 31"D x 36"H 705mm W x 794mm D x 914mm H

## "Peacemaker-Brown" Accent Chair A3000029