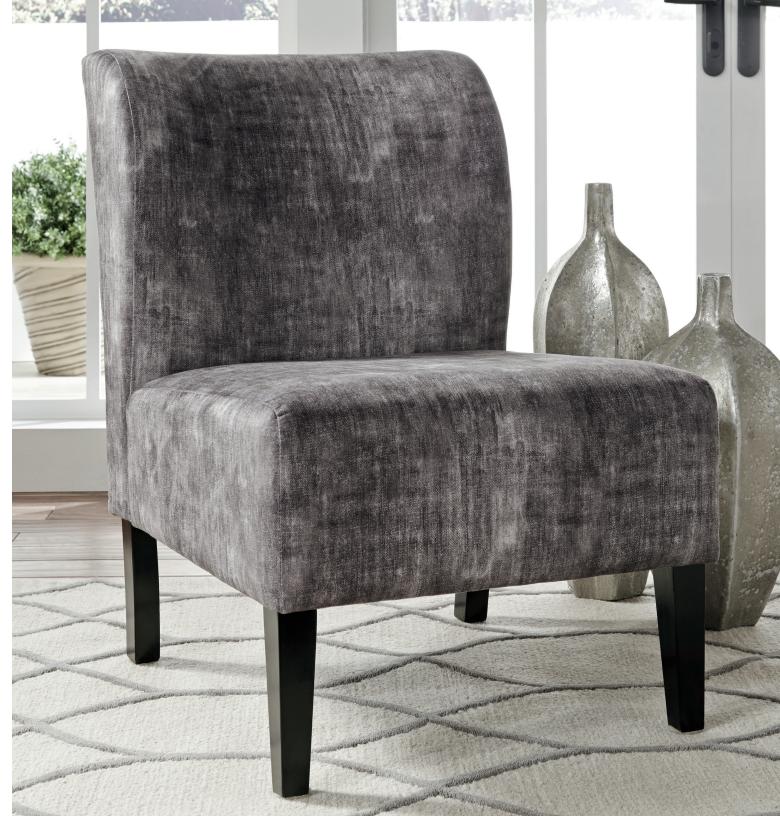

  • Upholstered in Distressed
- Charcoal Print Polyester Fabric
- Features Pine Wood Legs in Dark Brown Finish

100% Polyester Cleaning Code: \$ **SKU: A3000064** "Triptis-Denim" Accent Chair 22"W x 29"D x 32"H 559mm W x 743mm D x 800mm H

"Triptis-Charcoal"

Accent Chair

A3000064