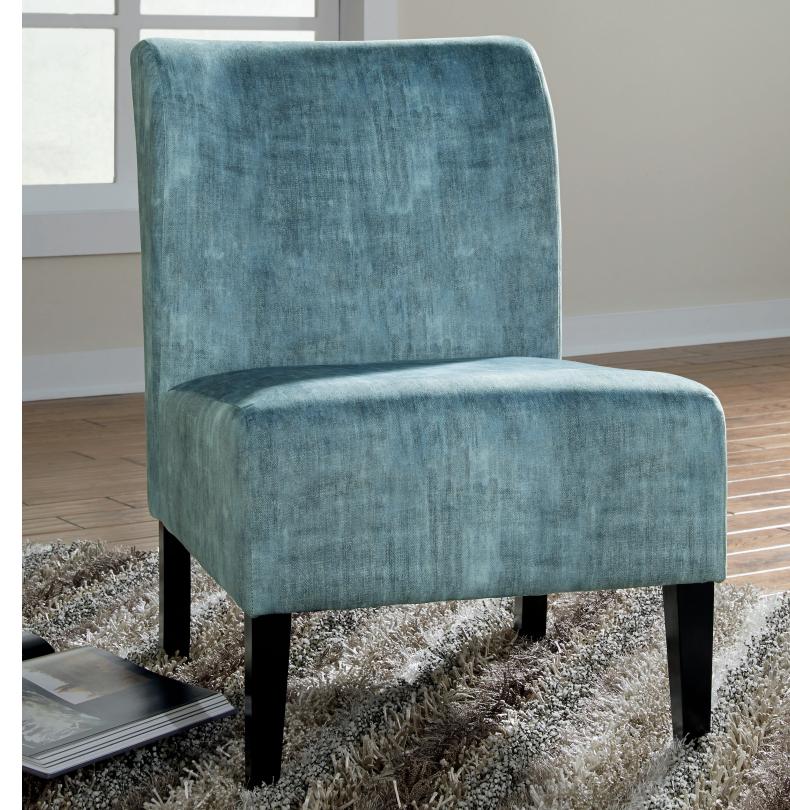

• Seats and back spring rails are cut from

- Seals and back spining rais are can norm mixed hardwood and engineered lumber
  Stripes and patterns are match cut
  All fabrics are pre-approved for wearability and durability against AHFA standards
- Cushions are constructed of low melt
- fiber wrapped over high quality foam Upholstered in Moonstone Polyester Fabric
- Features Pine Wood Legs in Dark Brown Finish

100% Polyester Cleaning Code: S SKU: A3000069 "Triptis-Denim" Accent Chair 22"W x 29"D x 32"H 559mm W x 743mm D x 800mm H

"Triptis-Denim" Accent Chair A3000069