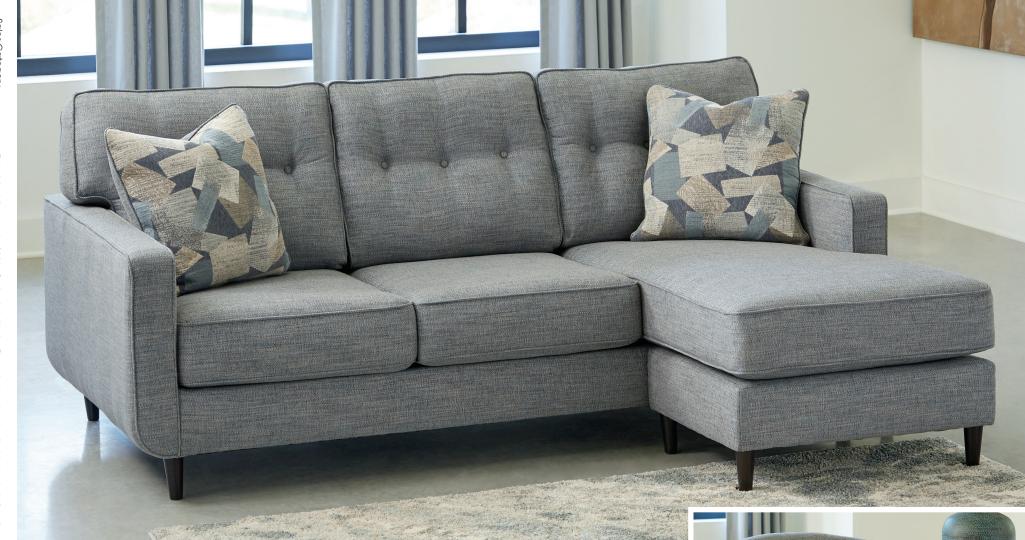

## "Mandon-River" 203 04

100% Polyester Cleaning Code: WS **SKU: 203 04 18** Sofa Chaise 83"W x 63"D x 36"H 2108mm W x 1600mm D x 914mm H

SKU: 203 04 42

Swivel Accent Chair 33"W x 33"D x 31"H 838mm W x 838mm D x 787mm H

Sofa Chaise (-18) features a reversible cushion that can be placed on Left or Right arm facing to fit any room.

The Swivel Accent Chair features

a swivel base that has 360 degree rotation

• Upholstered in a textured chenille upholstery fabric

 Modern styling features track arms along with button tufted detailing on the back cushions