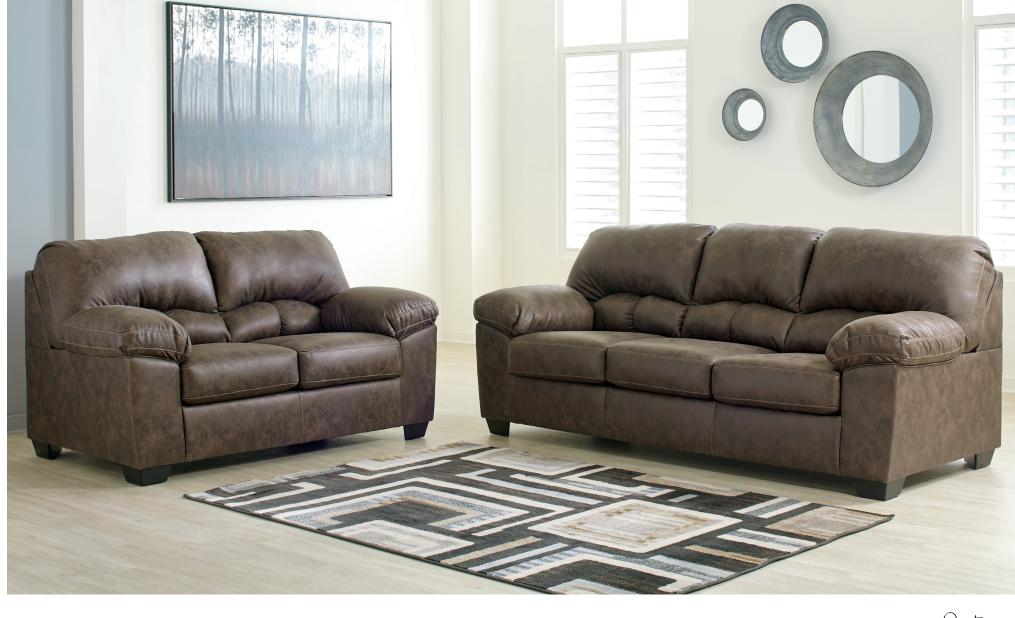

"Barberlon-Chocolate" 848 03 98% Polyester 2% Polyurethane Cleaning Code: W

## SKU: 848 03 38

Sofa 90"W x 38"D x 38"H 2286mm W x 965mm D x 965mm H

## SKU: 848 03 35

Loveseat 67"W x 38"D x 38"H 1702mm W x 965mm D x 965mm H

## Feature

• Frame constructions have been rigorously tested to simulate the home and transportation environments for improved durability

- Frame components are secured with combinations of glue, blocks, interlocking panels and staples
- Seats and back spring rails are cut from mixed hardwood and engineered lumber
- All fabrics are pre-approved for wearability and durability against AHFA standards
- Cushions are constructed of low melt fiber wrapped over high quality foam
- Cushions are constructed on low men liber wrapped over high quality to
  Constructed with a platform seat foundation
- Style features Jumbo Stitching