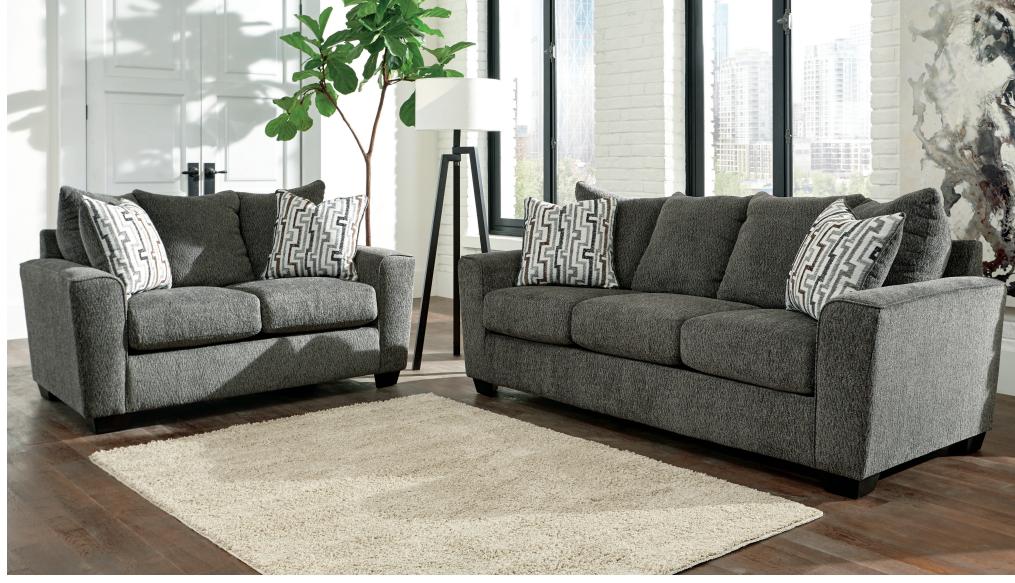

## "Twombley-Gray" 167 01

100% Polyester Cleaning Code: S

Sophistication comes to life with the rich look of the "Twombley-Gray" upholstery collection. Plush upholstery fabric beautifully surrounds the stylish track arms and supportive seating and back cushions creating a modern collection that is sure to enhance any living space.