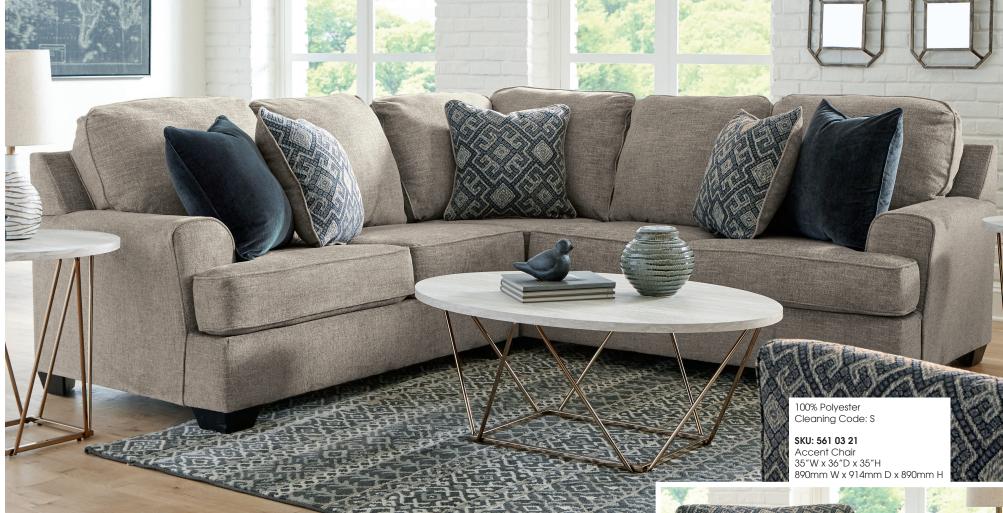

## "Bovarian-Stone" 561 03

86% Polyester 14% Polyproplene Cleaning Code: S

## SKU: 561 03 55

LAF Loveseat Sectional 62"W x 40"D x 39"H 1575mm W x 1016mm D x 991mm H **SKU: 561 03 49** 

RAF Sofa Sectional w/ Corner Wedge 99"W x 40"D x 39"H 2515mm W x 1016mm D x 991mm H

## Features:

- Frame constructions have been rigorously tested to simulate the home and transportation environments for improved durability
- Frame components are secured with combinations of glue, blocks, interlocking panels and staples
- Seats and back spring rails are cut from mixed hardwood and engineered lumber
- Stripes and patterns are match cut
- All fabrics are pre-approved for wearability and durability against AHFA standards
- Cushions are constructed of low melt fiber wrapped over high quality foam
- Upholstered in a casual textured chenille with multi color back ground to add interest