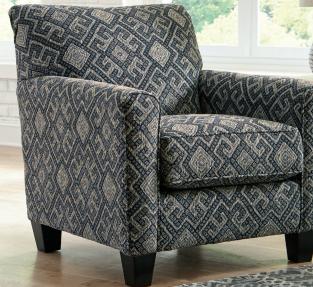

## Features:

- Frame constructions have been rigorously tested to simulate the home and transportation environments for improved durability
- Frame components are secured with combinations of glue, blocks, interlocking panels and staples
- Seats and back spring rails are cut from mixed hardwood and engineered lumber
- Stripes and patterns are match cut
- All fabrics are pre-approved for wearability and durability against AHFA standards
- Cushions are constructed of low melt fiber wrapped over high quality foam
- Upholstered in a casual textured chenille with multi color back ground to add interest