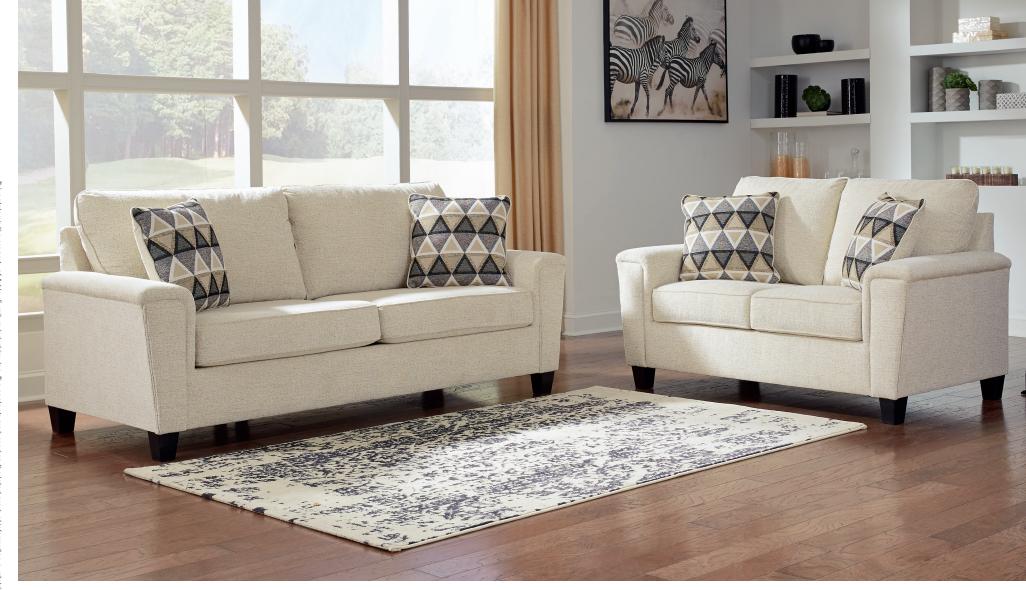

"Abinger-Natural" 839 04

100% Polyester Cleaning Code: WS

## SKU: 839 04 38

Sofa 89"W x 38"D x 39"H 2261mm W x 965mm D x 991mm H

## SKU: 839 04 35

Loveseat 65"W x 38"D x 39"H 1549mm W x 965mm D x 991mm H

## Features:

- Frame constructions have been rigorously tested to simulate the home and transportation environments for improved durability
- Frame components are secured with combinations of glue, blocks, interlocking panels and staples
- Seats and back spring rails are cut from mixed hardwood and engineered lumber
- All fabrics are pre-approved for wearability and durability against AHFA standards
  Cushions are constructed of low melt fiber wrapped over high quality foam
- Constructed with a platform seat foundation
- Upholstered in a cream natural colored chenille upholstery fabric
- Features rich finished tapered accent legs