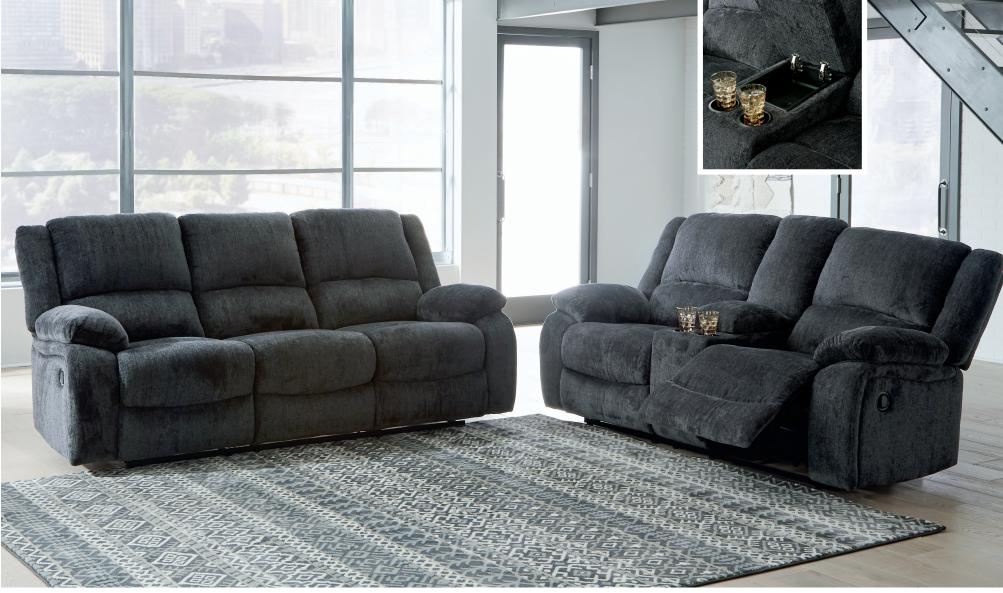

"Draycoll-Slate" 765 04

100% Polyester Cleaning Code: WS

SKU: 765 04 88

Reclining Sofa 88"W x 40"D x 40"H 2235mm W x 1016mm D x 1016mm H

## SKU: 765 04 94

Double Reclining Loveseat w/ Console Storage 78"W x 40"D x 40"H 1981mm W x 1016mm D x 1016mm H

## Features:

- Frame constructions have been rigorously tested to simulate the home and transportation environments for improved durability
- Frame components are secured with combinations of glue, blocks, interlocking panels and staples
- All fabrics are pre-approved for wearability and durability against AHFA standards
- Cushions are constructed of low melt fiber wrapped over high quality foam
- Features metal drop-in unitized seat box for strength and durability
- All metal construction to the floor for strength and durability
- The reclining mechanism features infinite positions for comfort
- Upholstered in a thick Chenille fabric
- Features plush pillow top arms
- Loveseat features console storage and 2 cup holders