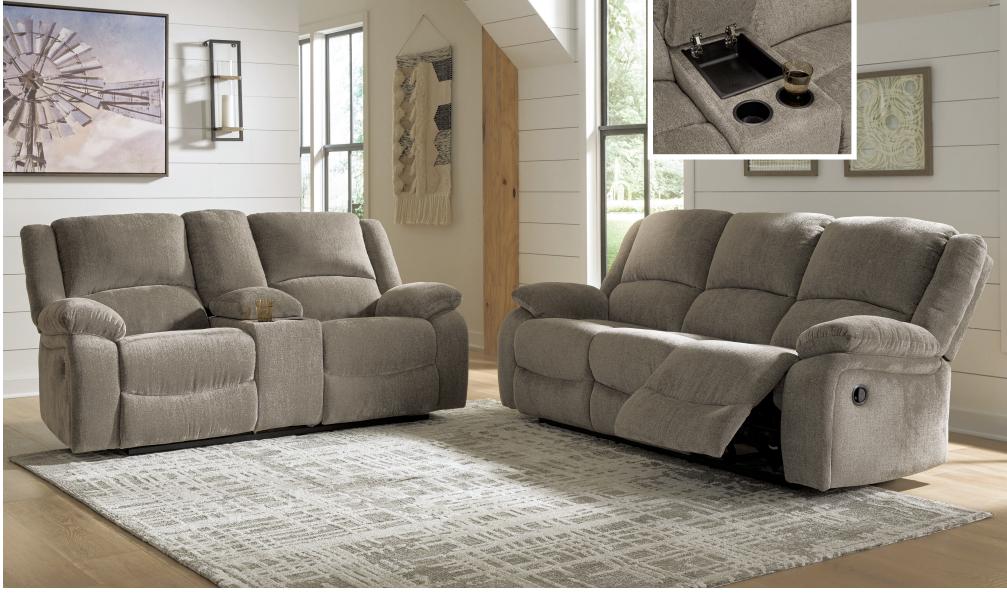

## SKU: 765 05 88

Reclining Sofa 88"W x 40"D x 40"H 2235mm W x 1016mm D x 1016mm H

## SKU: 765 05 94

Double Reclining Loveseat w/ Console Storage 78"W x 40"D x 40"H 1981mm W x 1016mm D x 1016mm H

- All metal construction to the floor for strength and durability
- The reclining mechanism features infinite positions for comfort
- Upholstered in a thick Chenille fabric
- Features plush pillow top arms • Loveseat features console storage and 2 cup holders