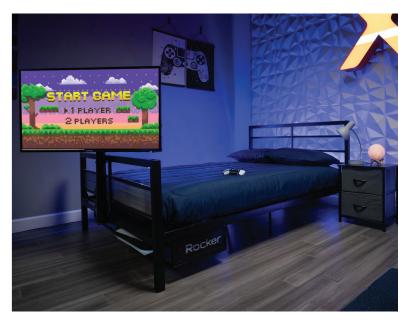

## LED LIGHTING BUILT INTO THE FRAME

Neo Motion RGB lights allow you to select between 32 different colors and combinations using the included remote.