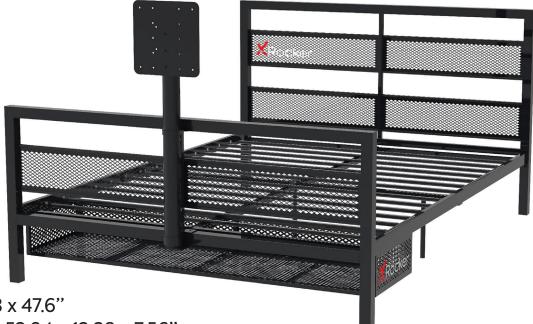

### **ROTATING TV MOUNT**

Holds up to a 60" TV screen on a 180° rotating mount with locking capabilities.

## **FULL SIZE BED FRAME**

Fits all US standard full-size mattresses.

**DIMENSIONS:** 80.7 x 56.3 x 47.6"

**STORAGE DIMENSIONS:** 53.94 x 13.38 x 7.56"

# **CABLE MANAGEMENT**

The built-in TV mount is designed with cable management ports to prevent clutter and promote safety.