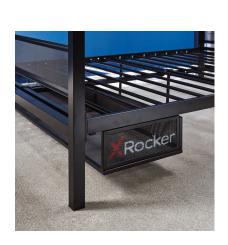

#### **UNDERBED STORAGE DRAWER**

Store consoles, games, controllers and more with the built-in, metal, mesh, underbed storage drawer that prevents overheating and promote optimal airflow.