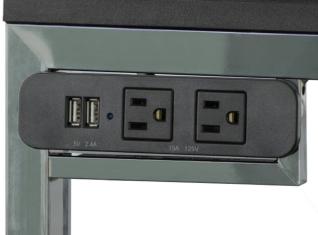

Storage, extra seating, and glowing goodness—a vanity that has it all. Featuring two drawers with full extension glides, a top panel made of frosted tempered glass, and beautiful, intricate leg design, this vanity is the perfect upgrade to your morning routine. The mirror features seven light bulbs for all-around, even lighting as you are getting ready to tackle your day. The power outlet and USB port features provide easy access and placement versatility. Perfect for small spaces or somewhere in between, having this vanity will quickly become the ideal spot for your self-care needs.

## **Product Features and Benefits**

- Includes Padded Seat Stool
- Power Outlet & USB Port Features
  - Frosted Tempered Glass
  - Ample room for storage
    - Crystal Knobs
- Constructed of Wood and Metal Chrome
  - Geometric Metal Design