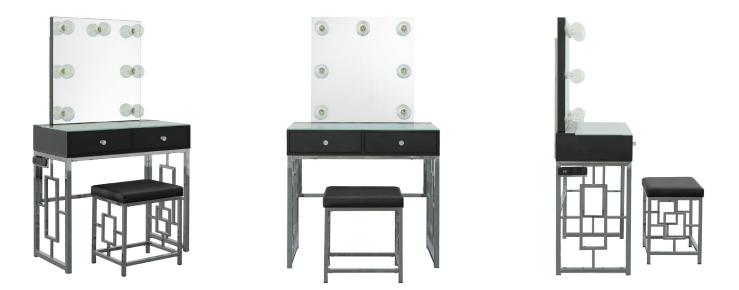

Storage, extra seating, and glowing goodness—a vanity that has it all. Featuring two drawers with full extension glides, a top panel made of frosted tempered glass, and beautiful, intricate leg design, this vanity is the perfect upgrade to your morning routine. The mirror features seven light bulbs for all-around, even lighting as you are getting ready to tackle your day. The power outlet and USB port features provide easy access and placement versatility. Perfect for small spaces or somewhere in between, having this vanity will quickly become the ideal spot for your self-care needs.

## **Product Features and Benefits**

- Includes Padded Seat Stool
- Power Outlet & USB Port Features
  - Frosted Tempered Glass
  - Ample room for storage
    - Crystal Knobs
- Constructed of Wood and Metal Chrome
  - Geometric Metal Design