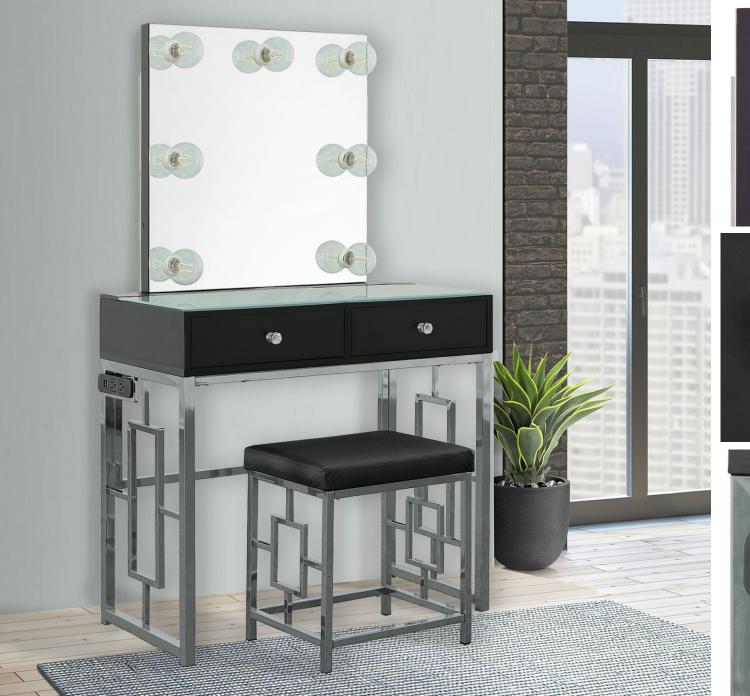

Storage, extra seating, and glowing goodness—a vanity that has it all. Featuring two drawers with full extension glides, a top panel made of frosted tempered glass, and beautiful, intricate leg design, this vanity is the perfect upgrade to your morning routine. The mirror features seven light bulbs for all-around, even lighting as you are getting ready to tackle your day. The power outlet and USB port features provide easy access and placement versatility. Perfect for small spaces or somewhere in between, having this vanity will quickly become the ideal spot for your self-care needs.

## **Product Features and Benefits**

- Includes Padded Seat Stool
- Power Outlet & USB Port Features
  - Frosted Tempered Glass
  - Ample room for storage
    - Crystal Knobs
- Constructed of Wood and Metal Chrome
  - Geometric Metal Design