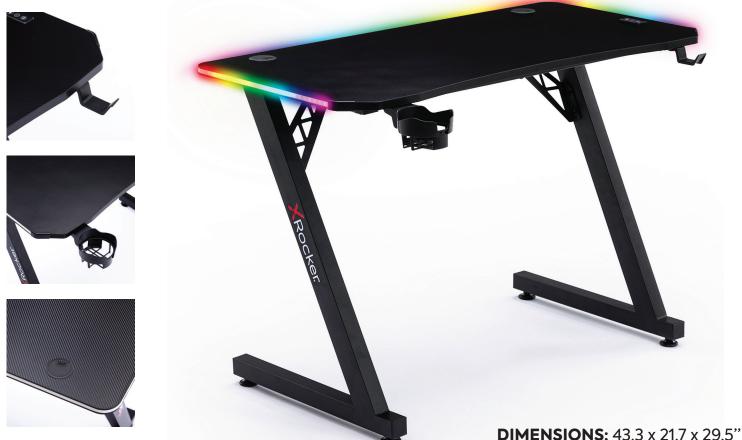

### A SWITCH COLOR MODE BUTTON B POWER LED ON/OFF

**DIMENSIONS:** 22.8 x 26 x 50"

NEO MOTION™ RGB LED TECHNOLOGY WITH THREE FULL SIDES OF LIGHTING

Neo Motion RGB LED technology creates a vibrant, illuminated gaming or streaming setup that illuminates the entire RGB spectrum. Unlike most gaming desks with only two sides of lights, the Cobra RGB has lights that wrap around three sides (left, front and rightside).

### POWERED BY USB 3.0

No wall mount necessary. The USB 3.0 cable plugs right into your computer or devices and provides more light and vibrance than ever before.

### CUPHOLDER, HEADSET, AND CABLE MANAGEMENT INCLUDED

### DESKTOP CONTROL PANEL

Desktop control panel turns the Neo Motion RGB lights on/off and allow you to choose between 32 different colors and combinations

### **DURABILITY WITH AN ESPORTS DESIGN**

Designed with a water-resistant, non-slip carbon fiber desktop and sturdy, steel frame leg supports. Spacious desktop provides enough space for more than one monitor.