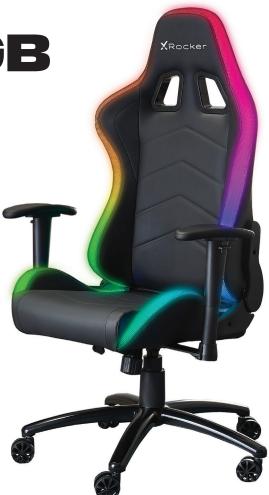

# Rocker THRASHER RGB PC GAMING CHAIR

## NEO MOTION<sup>™</sup> RGB LED TECHNOLOGY WITH THREE FULL SIDES OF LIGHTING

Neo Motion RGB LED technology creates a vibrant, illuminated gaming or streaming setup that shows the entire RGB spectrum, unlike most gaming chairs, shows the entire RGB spectrum.

### DURABLE AND LUXURIOUS FABRIC QUALITY

A luxurious, buttery faux leather surface with an outer string of mesh accents.

#### HEIGHT AND BACKREST ADJUSTABLE

160° backrest tilt with height adjustability.