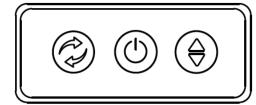

### DESKTOP CONTROL PANEL

Desktop control panel turns the Neo Motion RGB lights on/off and allow you to choose between 32 different colors and combinations

| Ø | NEXT<br>COLOR MODE     | Press to switch to the next color mode.                                                                  |
|---|------------------------|----------------------------------------------------------------------------------------------------------|
|   | ON/OFF                 | Press and hold for three full seconds to power On/Off. Once powered on, tap once to increase brightness. |
| ٢ | PREVIOUS<br>COLOR MODE | Press to switch back to the previous color mode.                                                         |