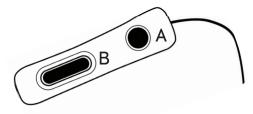

### A SWITCH COLOR MODE BUTTON B POWER LED ON/OFF

**DIMENSIONS:** 22.8 x 26 x 50"

NEO MOTION™ RGB LED TECHNOLOGY WITH THREE FULL SIDES OF LIGHTING

Neo Motion RGB LED technology creates a vibrant, illuminated gaming or streaming setup that illuminates the entire RGB spectrum. Unlike most gaming desks with only two sides of lights, the Cobra RGB has lights that wrap around three sides (left, front and rightside).

| Ø | NEXT<br>COLOR MODE     | Press to switch to the next color mode.                                                                  |
|---|------------------------|----------------------------------------------------------------------------------------------------------|
|   | ON/OFF                 | Press and hold for three full seconds to power On/Off. Once powered on, tap once to increase brightness. |
| ٢ | PREVIOUS<br>COLOR MODE | Press to switch back to the previous color mode.                                                         |