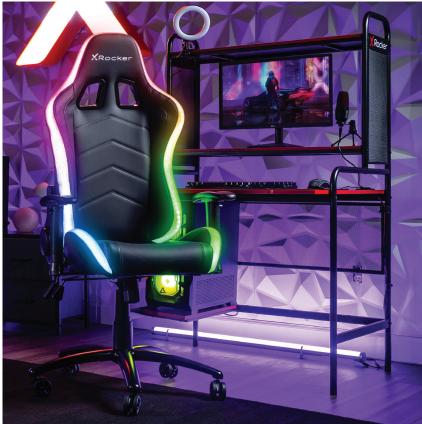

## NEO MOTION<sup>™</sup> RGB LED TECHNOLOGY WITH THREE FULL SIDES OF LIGHTING

Neo Motion RGB LED technology creates a vibrant, illuminated gaming or streaming setup that shows the entire RGB spectrum, unlike most gaming chairs, shows the entire RGB spectrum.

### POWER SUPPLY WITH CONNECTED REMOTE

Either plug your power supply into the wall or a battery-operated power supply to enjoy more than 40,000 hours worth of LED lighting. Use the chair's connected remote cable to turn the lights ON/OFF and switch between more than 20 different colors and combinations.

### A SWITCH COLOR MODE BUTTON B POWER LED ON/OFF

**DIMENSIONS:** 22.8 x 26 x 50"

NEO MOTION™ RGB LED TECHNOLOGY WITH THREE FULL SIDES OF LIGHTING

Neo Motion RGB LED technology creates a vibrant, illuminated gaming or streaming setup that illuminates the entire RGB spectrum. Unlike most gaming desks with only two sides of lights, the Cobra RGB has lights that wrap around three sides (left, front and rightside).