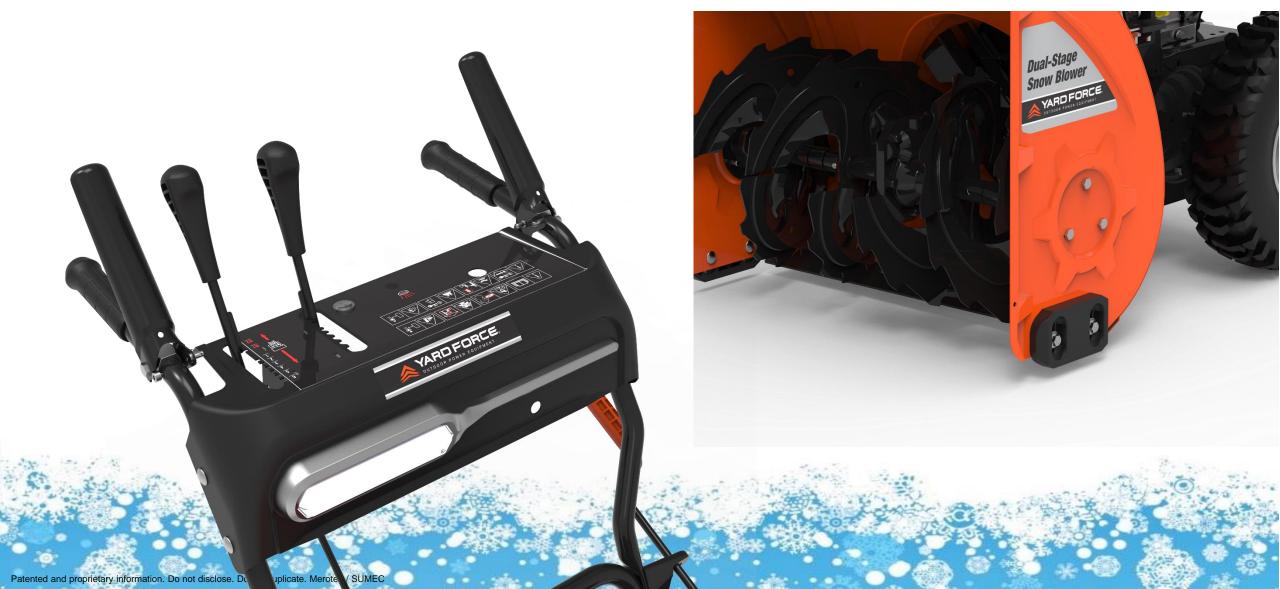

- Briggs & Stratton CR950 208cc Winter Engine with Electric / Manual start. This Winter Engine was redesigned to specifically withstand the cold temperatures to provide optimum performance in all cold weather conditions.
- Self-Propelled Drive with 4 Forward and 2 Reverse speeds
- ➤ SES™ Simultaneous Engagement System
  Patented design makes full radius turns effortless.
- 21" Cut Depth throws snow up to 40"
- Deflector Adjustment Control Lever is conveniently located on the dashboard for easy access while clearing snow.
- Super Bright LED Light located on the dash to increase visibility in all conditions.