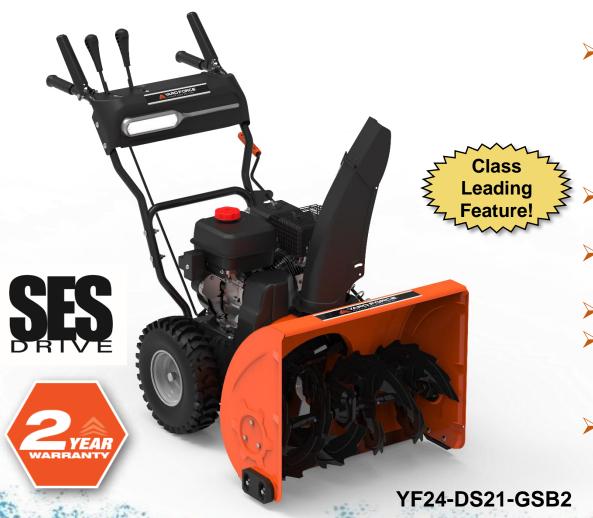

- Briggs & Stratton CR950 208cc Winter Engine with Electric / Manual start. This Winter Engine was redesigned to specifically withstand the cold temperatures to provide optimum performance in all cold weather conditions.
- Self-Propelled Drive with 4 Forward and 2 Reverse speeds
- ➤ SES™ Simultaneous Engagement System
  Patented design makes full radius turns effortless.
- 21" Cut Depth throws snow up to 40"
- Deflector Adjustment Control Lever is conveniently located on the dashboard for easy access while clearing snow.
- Super Bright LED Light located on the dash to increase visibility in all conditions.

| Yard Force 24" Dual-Stage Snow Blower Specifications -YF24-DS21-GSB2 |                 |
|----------------------------------------------------------------------|-----------------|
| Engine Size                                                          | 208 cc          |
| Starting                                                             | Manual/Electric |
| Forward Speeds                                                       | 4               |
| Reverse Speeds                                                       | 2               |
| Auger Diameter                                                       | 12.5"           |
| Impeller Diameter                                                    | 12"             |
| Clearing Width                                                       | 24"             |
| Clearing Height                                                      | 21"             |
| Clearing Distance                                                    | 40'             |
| Tire Diameter                                                        | 14"             |