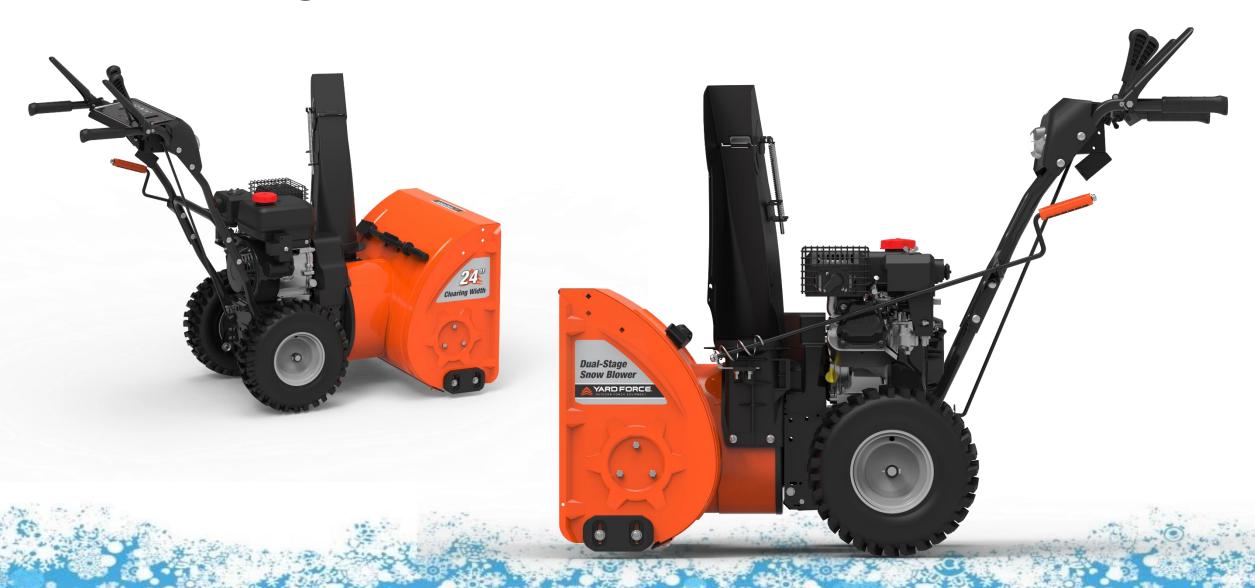

|
| Forward Speeds                                                       | 4               |
| Reverse Speeds                                                       | 2               |
| Auger Diameter                                                       | 12.5"           |
| Impeller Diameter                                                    | 12"             |
| Clearing Width                                                       | 24"             |
| Clearing Height                                                      | 21"             |
| Clearing Distance                                                    | 40'             |
| Tire Diameter                                                        | 14"             |

## 24" Dual-Stage Snow Blower





## 24" Dual-Stage Snow Blower