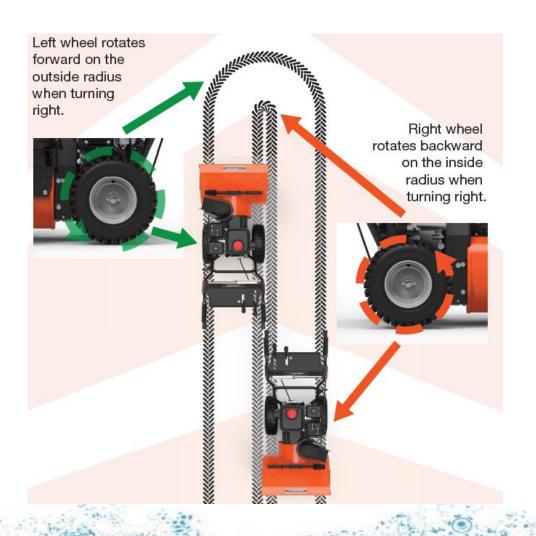

## What is SES Drive?

YARD FORCE
OUTDOOR POWER EQUIPMENT

- Simultaneous Engagement System
- Makes turning and guiding your snow blower easier on tight radiuses when making turns at the end of a run
- Left wheel rotates forward on the outside radius when turning right while the right wheel rotates backward on the inside radius when turning right
- Yard Force Patented and Exclusive technology