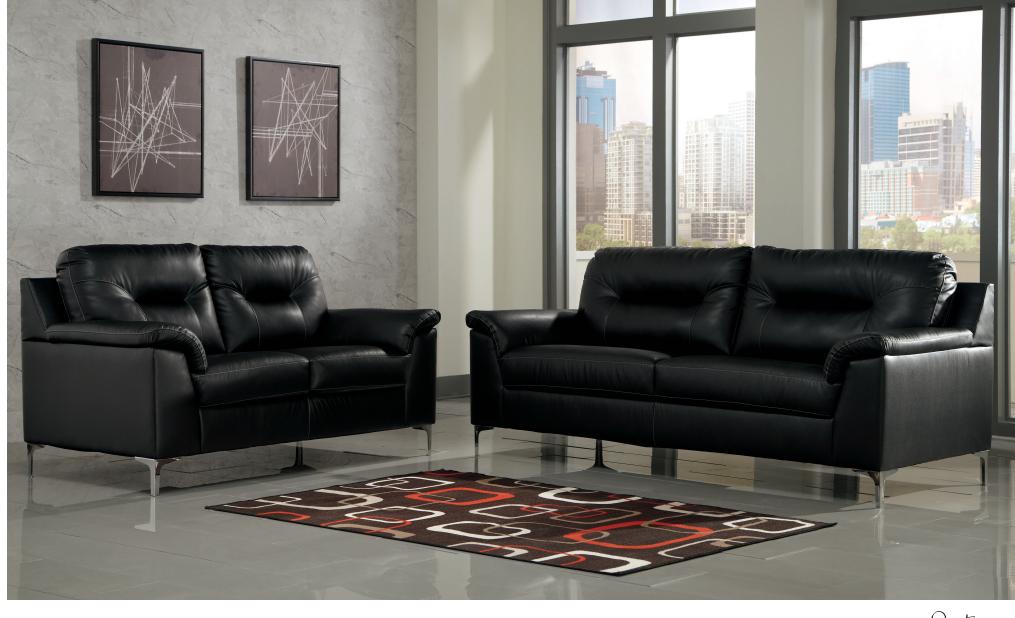

"Tensas-Black" 396 04

28% Polyester, 67% PVC, 8% Polyurethane Cleaning Code: W

SKU: 396 04 38

89"W x 38"D x 39"H 2261mm W x 965mm D x 991mm H

SKU: 396 04 35 Loveseat 65"W x 38"D x 39"H 1651mm W x 965mm D x 991mm H

Inspired by penthouse suite living, the "Tensas-Black" upholstery collection in black faux leather is high-end design made comfortably affordable. Striking a pose with a clean, boxy profile punctuated with channel tufting, this sumptuously upholstered sofa sports minimalist-chic metal feet for an ultra-modern twist.