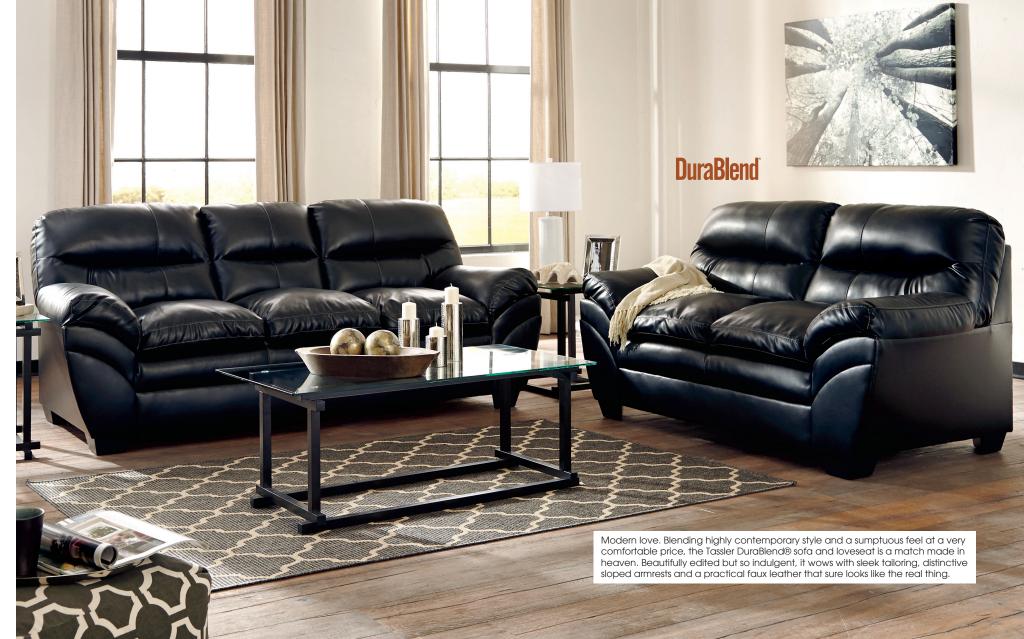

DuraBlend®/Match Cleaning Code: W

## **SKU: 465 01 38** Sofa 93"W x 38"D x 40"H 2362mm W x 965mm D x 1016mm H

**SKU: 465 01 35** Loveseat 70"W x 38"D x 40"H 1778mm W x 965mm D x 1016mm H

## Features:

- DuraBlend®/Match upholstery features DuraBlend® upholstery in the seating areas with skillfully matched Polyurethane everywhere else
- Frame constructions have been rigorously tested to simulate
- the home and transportation environments for improved durability
- Corners are glued, blocked and stapled
- Seats and back spring rails are cut from 7/8" hardwood
- All fabrics are pre-approved for wearability and durability against AHFA standards
- Cushion cores are constructed of low melt fiber wrapped over high quality foam
- DuraBlend® Fabric: 59% PVC, 17% Polyurethane, 7% Polyester/Cotton, 17% Leather