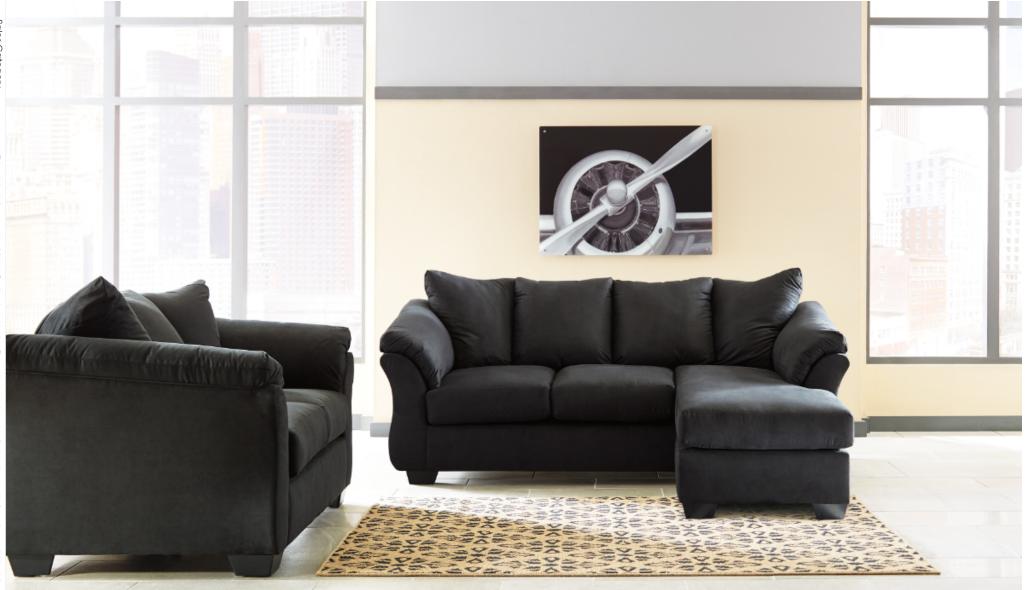

## "Darcy-Black" 750 08

100% Polyester Cleaning Code: W

## SKU: 750 08 18

Sofa Chaise 89"W x 39"D x 40"H 2261mm W x 991mm D x 1016mm H

## SKU: 750 08 35

Loveseat 67"W x 39"D x 40"H 1702mm W x 991mm D x 1016mm H

With the exciting contemporary style of the sweeping padded arms and plush pillow back design, the sleek beauty of the "Darcy-Black" upholstery collection is sure to awaken the décor of any home environment while offering the comfort that you have been searching for.